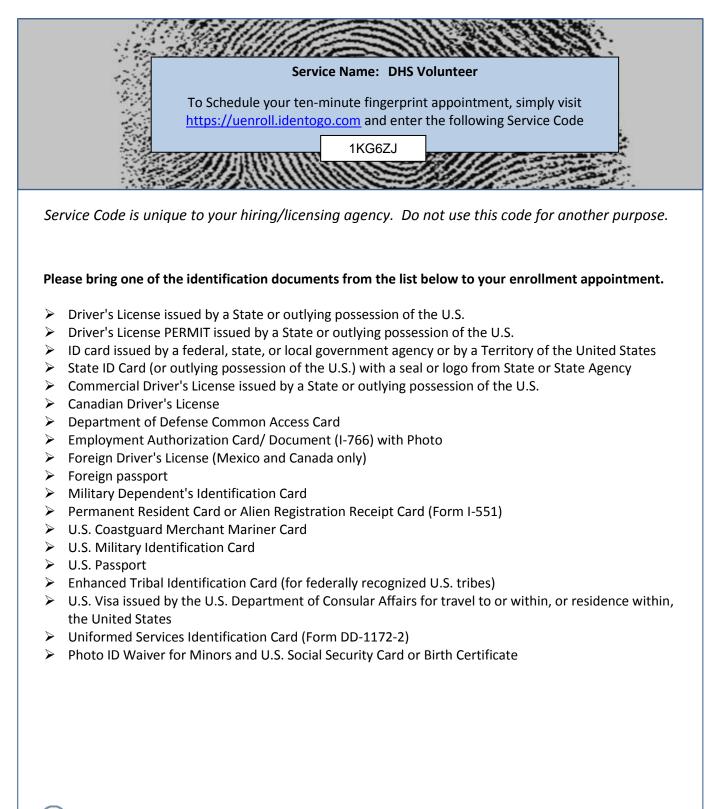

### STOP......IF YOU ARE NOT ABLE TO ANSWER YES TO THIS STATEMENT, YOU MUST PROVIDE A PROCESSED FBI CLEARENCE FROM IdentoGO.com [Go online to schedule an appointment, SEE FORM ON BACK ]

- □ I <u>swear/affirm</u> that I have **NEVER** been named as a perpetrator of a founded report of child abuse as defined by the Child Protective Services Law.
- □ I <u>swear/affirm</u> that I have **NEVER** been convicted of any of the following crimes under Title 18 of the Pennsylvania consolidated statues or of offenses similar in nature to those crimes under the laws or former laws of the United States or one of its territories or possessions, another state, the District of Columbia, the Commonwealth of Puerto Rico or a foreign nation, or under a former law of this Commonwealth:

# **IdentoGO**

Fingerprint Service Code Form

Don't have access to the Internet? You can still schedule an appointment by calling **844-321-2101** 

| PENNSYL                                                                                                                                                                                                                                                                                                                                                                                                                                                                                                                                                                                                                                                                                                                                                                                                                                                                                                                                                                                                                                                                                                                                                                                                                                                                                                                                                                                                                                                                                                                                                                                                                                                                                                                                                                                                                                                                                                                                                                                                                                                  | /ANIA                                                                                                                                                                                                                    | CHILD ABU                                                                                                                                                                                                                                                                                                            | SE HISTOR                                                                                                                            | Y CERT                                                                                                                                                                                                                  | <b>IFICA</b>                                                       | ΓΙΟΝ                                            |
|----------------------------------------------------------------------------------------------------------------------------------------------------------------------------------------------------------------------------------------------------------------------------------------------------------------------------------------------------------------------------------------------------------------------------------------------------------------------------------------------------------------------------------------------------------------------------------------------------------------------------------------------------------------------------------------------------------------------------------------------------------------------------------------------------------------------------------------------------------------------------------------------------------------------------------------------------------------------------------------------------------------------------------------------------------------------------------------------------------------------------------------------------------------------------------------------------------------------------------------------------------------------------------------------------------------------------------------------------------------------------------------------------------------------------------------------------------------------------------------------------------------------------------------------------------------------------------------------------------------------------------------------------------------------------------------------------------------------------------------------------------------------------------------------------------------------------------------------------------------------------------------------------------------------------------------------------------------------------------------------------------------------------------------------------------|--------------------------------------------------------------------------------------------------------------------------------------------------------------------------------------------------------------------------|----------------------------------------------------------------------------------------------------------------------------------------------------------------------------------------------------------------------------------------------------------------------------------------------------------------------|--------------------------------------------------------------------------------------------------------------------------------------|-------------------------------------------------------------------------------------------------------------------------------------------------------------------------------------------------------------------------|--------------------------------------------------------------------|-------------------------------------------------|
| Type or print clearly in ink. If obtaining<br>have obtained a certification free of ch<br>DEPARTMENT OF HUMAN SERVICE<br>Certifications for the purpose of "volum<br>Send to CHILDLINE AND ABUSE REC<br>APPLICATIONS THAT ARE INCOMP<br>YOU HAVE QUESTIONS CALL 717-7                                                                                                                                                                                                                                                                                                                                                                                                                                                                                                                                                                                                                                                                                                                                                                                                                                                                                                                                                                                                                                                                                                                                                                                                                                                                                                                                                                                                                                                                                                                                                                                                                                                                                                                                                                                    | arge within the<br>S or a payme<br>teer having di<br>GISTRY, PA E<br><b>LETE, ILLEG</b>                                                                                                                                  | e previous 57 months, end<br>nt authorization code prov<br>rect volunteer contact with<br>DEPARTMENT OF HUMAI<br>IBLE OR RECEIVED WIT                                                                                                                                                                                | close an \$13.00 money o<br>rided by your organizatio<br>children" may be obtain<br>N SERVICES, P.O. BOX<br><b>THOUT THE CORRECT</b> | rder or check p<br>n. <b>DO NOT se</b><br>ed free of char<br>8170 HARRIS                                                                                                                                                | bayable to the<br>n <b>d cash.</b><br>ge once every<br>BURG, PA 17 | PENNSYLVANIA<br>v 57 months.<br>v105-8170.      |
|                                                                                                                                                                                                                                                                                                                                                                                                                                                                                                                                                                                                                                                                                                                                                                                                                                                                                                                                                                                                                                                                                                                                                                                                                                                                                                                                                                                                                                                                                                                                                                                                                                                                                                                                                                                                                                                                                                                                                                                                                                                          | PUR                                                                                                                                                                                                                      | POSE OF CERTIFICAT                                                                                                                                                                                                                                                                                                   | FION (Check one box                                                                                                                  | only)                                                                                                                                                                                                                   |                                                                    |                                                 |
| <ul> <li>Foster parent</li> <li>Prospective adoptive parent</li> <li>Employee of child care services</li> <li>School employee governed by the I</li> <li>School employee not governed by the I</li> <li>An individual 14 years of age or old position as an employee with a program</li> <li>An individual 18 years or older who for children for at least 30 days in a</li> <li>An individual 18 years or older who licensed child-care provider for at least intellectual disability, or host home for an individual 18 years or older who AGENCY/ORGANIZATION NAME:</li> <li>Consent/Release of Information Automatical and the second secon</li></ul> | the Public Sch<br>e services in a<br>ler applying fo<br>gram, activity,<br>Id-care servic<br>resides in the<br>calendar yea<br>resides in the<br>east 30 days in<br>luding individu<br>for children fo<br>resides in the | nool Code<br>a family child-care home<br>r or holding a paid<br>or service<br>es under contract with a<br>a home of a foster parent<br>r<br>a home of a certified or<br>n a calendar year<br>uals receiving services, wh<br>r at least 30 days in a cale<br>a home of a prospective ac<br>m is attached. Applicant m | dren, choose SUI                                                                                                                     | Inteer having<br>B PURPOSE:<br>Sister and/or and<br>the shelter and<br>iter and/or affil<br>uman Services<br>e required belo<br>IM/CAO REPRESE<br>g home, comm<br>t 30 days in a 0<br>DN CODE, IF AP<br>ress" sections. | direct volunt<br>affiliate<br>d/or affiliate<br>ate<br>            | eer contact with chil-                          |
| sections, you are agreeing that the FIRST NAME                                                                                                                                                                                                                                                                                                                                                                                                                                                                                                                                                                                                                                                                                                                                                                                                                                                                                                                                                                                                                                                                                                                                                                                                                                                                                                                                                                                                                                                                                                                                                                                                                                                                                                                                                                                                                                                                                                                                                                                                           | •                                                                                                                                                                                                                        | IT DEMOGRAPHIC INFO                                                                                                                                                                                                                                                                                                  |                                                                                                                                      | •                                                                                                                                                                                                                       | SUFFIX                                                             |                                                 |
| SOCIAL SECURITY NUMBER                                                                                                                                                                                                                                                                                                                                                                                                                                                                                                                                                                                                                                                                                                                                                                                                                                                                                                                                                                                                                                                                                                                                                                                                                                                                                                                                                                                                                                                                                                                                                                                                                                                                                                                                                                                                                                                                                                                                                                                                                                   | GENDER<br>Male<br>Not report                                                                                                                                                                                             | Female Female                                                                                                                                                                                                                                                                                                        | DATE OF BIRTH (MM/DD/                                                                                                                | YYYY)                                                                                                                                                                                                                   | AGE                                                                |                                                 |
| Disclosure of your Social Security numling to employees having contact with residents), and 6344.2 (relating to volu database to determine whether you are                                                                                                                                                                                                                                                                                                                                                                                                                                                                                                                                                                                                                                                                                                                                                                                                                                                                                                                                                                                                                                                                                                                                                                                                                                                                                                                                                                                                                                                                                                                                                                                                                                                                                                                                                                                                                                                                                               | children; adop<br>unteers havin                                                                                                                                                                                          | tive and foster parents), 6<br>g contact with children). 7<br>perpetrator in an indicated                                                                                                                                                                                                                            | 6344.1 (relating to inform<br>The department will use<br>d or founded report of ch                                                   | ation relating your Social Se                                                                                                                                                                                           | to certified or                                                    | licensed child-care home                        |
| HOME ADDRESS                                                                                                                                                                                                                                                                                                                                                                                                                                                                                                                                                                                                                                                                                                                                                                                                                                                                                                                                                                                                                                                                                                                                                                                                                                                                                                                                                                                                                                                                                                                                                                                                                                                                                                                                                                                                                                                                                                                                                                                                                                             |                                                                                                                                                                                                                          | MAILING /<br>(if different from                                                                                                                                                                                                                                                                                      |                                                                                                                                      |                                                                                                                                                                                                                         |                                                                    | f Consent/Release of<br>ition form is attached) |
| ADDRESS LINE 1                                                                                                                                                                                                                                                                                                                                                                                                                                                                                                                                                                                                                                                                                                                                                                                                                                                                                                                                                                                                                                                                                                                                                                                                                                                                                                                                                                                                                                                                                                                                                                                                                                                                                                                                                                                                                                                                                                                                                                                                                                           |                                                                                                                                                                                                                          | ADDRESS LINE 1                                                                                                                                                                                                                                                                                                       |                                                                                                                                      | ADDRESS LI                                                                                                                                                                                                              | NE 1                                                               |                                                 |
| ADDRESS LINE 2                                                                                                                                                                                                                                                                                                                                                                                                                                                                                                                                                                                                                                                                                                                                                                                                                                                                                                                                                                                                                                                                                                                                                                                                                                                                                                                                                                                                                                                                                                                                                                                                                                                                                                                                                                                                                                                                                                                                                                                                                                           |                                                                                                                                                                                                                          | ADDRESS LINE 2                                                                                                                                                                                                                                                                                                       |                                                                                                                                      | ADDRESS LINE 2                                                                                                                                                                                                          |                                                                    |                                                 |
| CITY                                                                                                                                                                                                                                                                                                                                                                                                                                                                                                                                                                                                                                                                                                                                                                                                                                                                                                                                                                                                                                                                                                                                                                                                                                                                                                                                                                                                                                                                                                                                                                                                                                                                                                                                                                                                                                                                                                                                                                                                                                                     |                                                                                                                                                                                                                          | CITY                                                                                                                                                                                                                                                                                                                 |                                                                                                                                      | CITY                                                                                                                                                                                                                    |                                                                    |                                                 |
| COUNTY                                                                                                                                                                                                                                                                                                                                                                                                                                                                                                                                                                                                                                                                                                                                                                                                                                                                                                                                                                                                                                                                                                                                                                                                                                                                                                                                                                                                                                                                                                                                                                                                                                                                                                                                                                                                                                                                                                                                                                                                                                                   |                                                                                                                                                                                                                          | COUNTY                                                                                                                                                                                                                                                                                                               |                                                                                                                                      | COUNTY                                                                                                                                                                                                                  |                                                                    |                                                 |
| STATE/REGION/PROVINCE                                                                                                                                                                                                                                                                                                                                                                                                                                                                                                                                                                                                                                                                                                                                                                                                                                                                                                                                                                                                                                                                                                                                                                                                                                                                                                                                                                                                                                                                                                                                                                                                                                                                                                                                                                                                                                                                                                                                                                                                                                    |                                                                                                                                                                                                                          | STATE/REGION/PROVINCE                                                                                                                                                                                                                                                                                                |                                                                                                                                      | STATE/REGI                                                                                                                                                                                                              | ON/PROVINCE                                                        |                                                 |
| ZIP/POSTAL CODE                                                                                                                                                                                                                                                                                                                                                                                                                                                                                                                                                                                                                                                                                                                                                                                                                                                                                                                                                                                                                                                                                                                                                                                                                                                                                                                                                                                                                                                                                                                                                                                                                                                                                                                                                                                                                                                                                                                                                                                                                                          |                                                                                                                                                                                                                          | ZIP/POSTAL CODE                                                                                                                                                                                                                                                                                                      |                                                                                                                                      | ZIP/POSTAL                                                                                                                                                                                                              | CODE                                                               |                                                 |
| COUNTRY                                                                                                                                                                                                                                                                                                                                                                                                                                                                                                                                                                                                                                                                                                                                                                                                                                                                                                                                                                                                                                                                                                                                                                                                                                                                                                                                                                                                                                                                                                                                                                                                                                                                                                                                                                                                                                                                                                                                                                                                                                                  |                                                                                                                                                                                                                          | COUNTRY                                                                                                                                                                                                                                                                                                              |                                                                                                                                      | COUNTRY                                                                                                                                                                                                                 |                                                                    |                                                 |